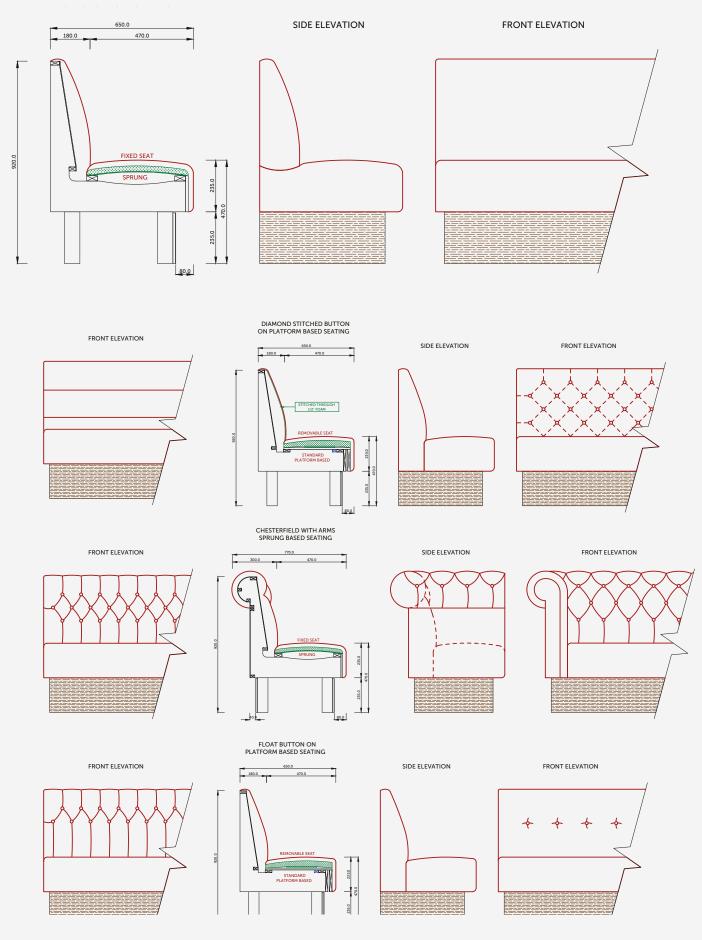

## Standard seating types

### **Bespoke** tables and chairs available on request.