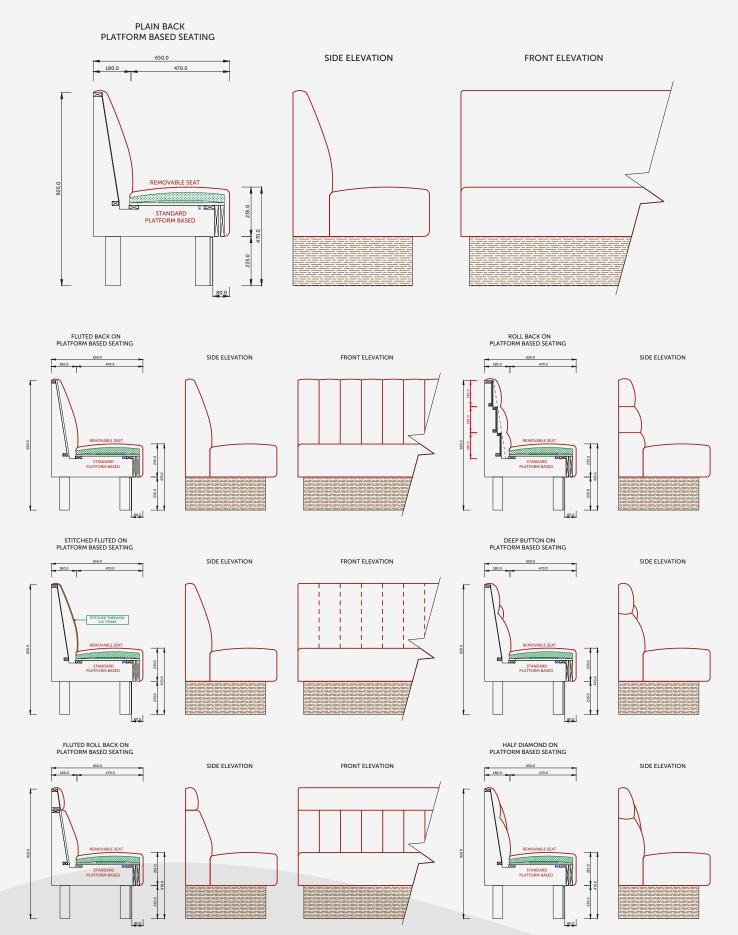

## Standard seating types

### **Bespoke** tables and chairs available on request.